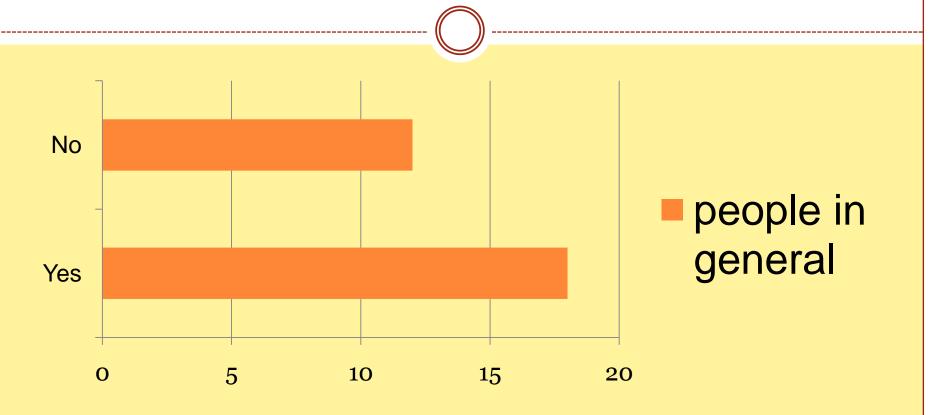

### Did you use to climb trees?

18 people used to climb trees when they were a child.

Teenagers did not use to climb trees, but adults used to do that.