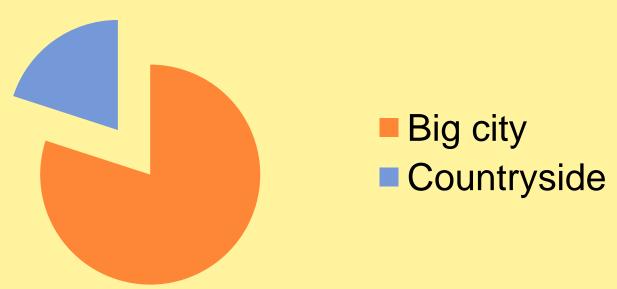

# How was your childhood like?

# HOW TO BUILD THE PAPER...

#### General information:





Most people grew up in a big city.

#### General information:

Do you believe the activities you used to do were related to the place you used to live?



Almost everyone believed the activities the used to do were related to the places they used to live.

### Did you use to climb trees?



18 people used to climb trees when they were a child.



Teenagers did not use to climb trees, but adults used to do that.

## Helpful expressions:

- Many people...
- Most people...
- Few people...
  - 8 adults...
  - Everyone...
- No one/ nobody...
  - Some people...