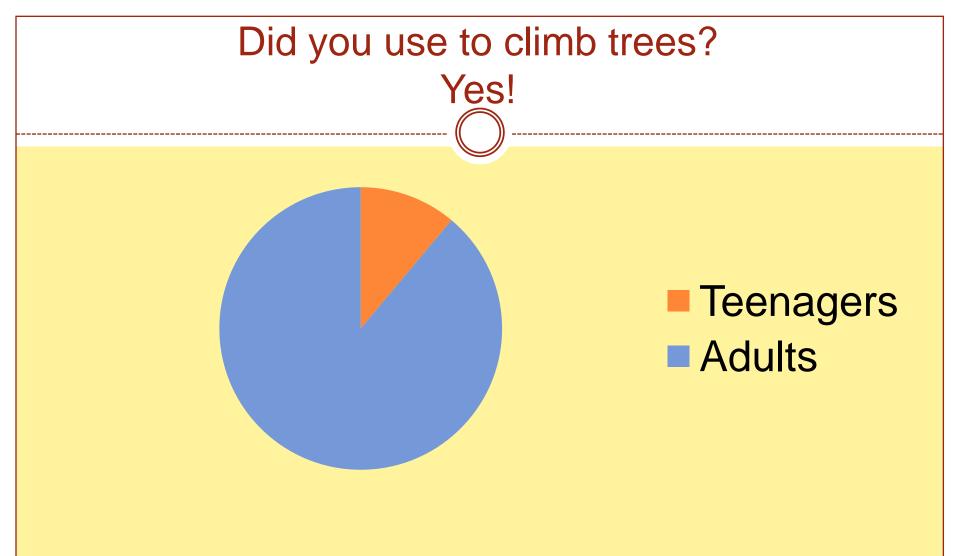

### Did you use to climb trees?

18 people used to climb trees when they were a child.

Teenagers did not use to climb trees, but adults used to do that.